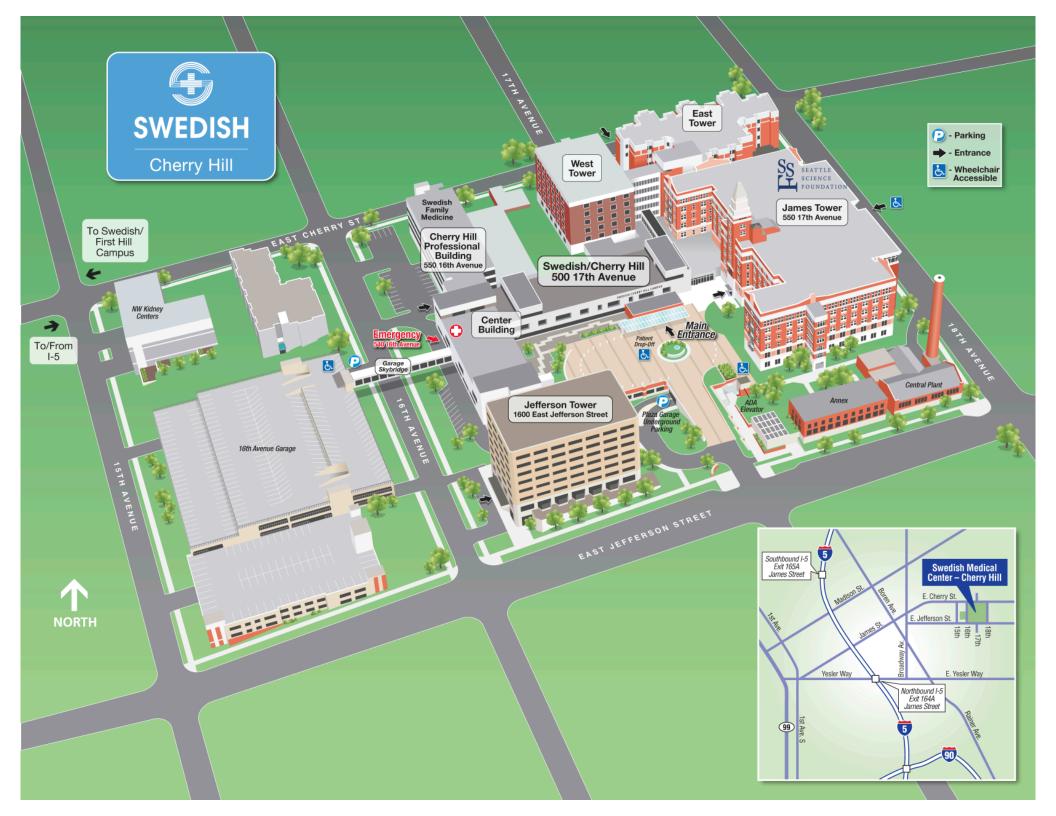

# located at Swedish Medical Center, Cherry Hill Campus, James Tower 550 17th Avenue, Suite 600, James Tower, Seattle, Washington 98122

#### **Driving Directions**

From I-5 (north and southbound), take the **James Street exit**. James will become Cherry Street. Travel east on Cherry Street to the intersection of Cherry and 16th Ave. Turn right (south) onto **16th Avenue**. Turn right into the entrance of the parking garage.

Please allow 5-7 minutes walking time from the 16th Avenue Garage to the James Tower. There is no long-term, conference parking in the 17th Avenue/Plaza Garage or at Valet.

### **LONG-TERM & SHORT-TERM PARKING**

16th Avenue Garage (for conference parking)

511 16th Avenue. Enter from 16th between Cherry and Jefferson.

Cash & credit card accepted by cashier. When booth is unattended, pay manually with credit card at the booth or at the parking kiosk on the sky bridge.

#### **SHORT-TERM PARKING**

Plaza Garage: Self-Park & Valet (no conference parking)

500 17th Avenue. Enter from Jefferson off 17th Avenue.

Pay with cash or credit card at the parking kiosk near elevators in lobby. This garage does not offer parking validation.