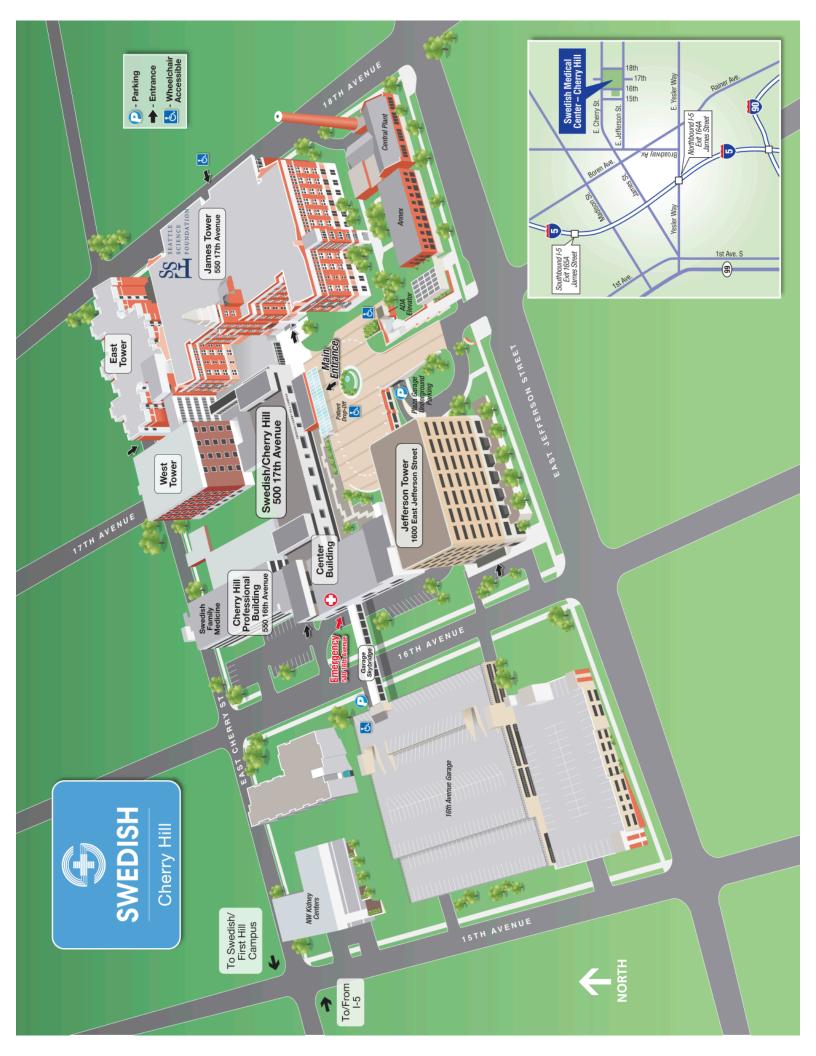

## **Driving Directions**

From I-5 (north and southbound), take the **James Street exit**. James will become Cherry Street. Travel east on Cherry Street to the intersection of Cherry and 16th Ave. Turn right (south) onto **16th Avenue**. Turn right into the entrance of the parking garage.

Please allow 5-7 minutes walking time from the 16<sup>th</sup> Avenue Garage to the James Tower. There is no long-term, conference parking in the 17<sup>th</sup> Avenue/Plaza Garage or at Valet.

## **LONG-TERM & SHORT-TERM PARKING**

16th Avenue Garage (for conference parking)

511 16th Avenue. Enter from 16th between Cherry and Jefferson.

Cash & credit card accepted by cashier. When booth is unattended, pay manually with credit card at the booth or at the parking kiosk on the sky bridge.

## **SHORT-TERM PARKING**

Plaza Garage: Self-Park & Valet (no conference parking)

500 17th Avenue. Enter from Jefferson off 17<sup>th</sup> Avenue.

Pay with cash or credit card at the parking kiosk near elevators in lobby. This garage does not offer parking validation.